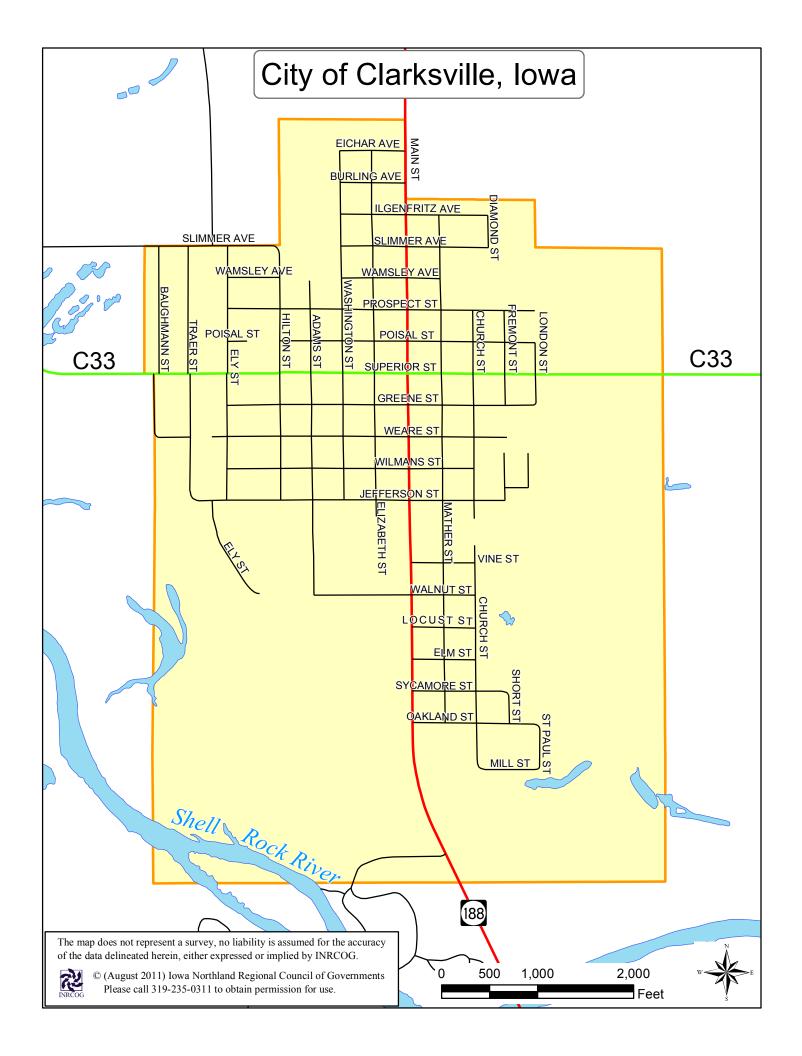

## 2015 City-Wide Garage Sales Clarksville - May 16th 8:00 A.M.

| ClarkSville Ividy 10th 0.00 A.Ivi.      |                  |                                                                                                                                                                                            |
|-----------------------------------------|------------------|--------------------------------------------------------------------------------------------------------------------------------------------------------------------------------------------|
| 203 South Mather<br>Just East of Amvets | Immanuel Church  | 7:30 A.M. Serving coffee, rolls, large variety of homemade pies, plus bake sale till gone.<br>10:00 A.M 1:30 P.M. Maidrites, Hot Dogs, Scalloped Potatoes, Baked Beans, Desserts & Drinks. |
| 103 West Greene                         | Public Library   | Book Sale                                                                                                                                                                                  |
| 110 East Prospect                       | Avery            | Huge Sale. Collectibles, household, vintage items.                                                                                                                                         |
| 1000 South Main                         | Bohr             | 18 mo 4T boys clothing, 12 mo - 2T girls clothing, jumperoo, and outdoor toys.                                                                                                             |
| 515 North Elizabeth                     | Brost            | Miscellaneous, collectibles, glassware.                                                                                                                                                    |
| 321 West Wilmans                        | Hinders          | Miscellaneous                                                                                                                                                                              |
| 220 West Ilgenfritz                     | Krull            | Estate antiques, baby items, old postcards, cloth feed & seed sacks                                                                                                                        |
| 102 South Elizabeth                     | Jans             | Brown recliner/rocker, 8 pc. Living room set, mirrors, bedspreads, jewelry, medical books, picnic baskets & more                                                                           |
| 204 North Washington                    | Lutheran Church  | Sale in fellowship hall in basement                                                                                                                                                        |
| 520 North Mather                        | Kolb             | 2 family. Lots of household, Christmas, Disney VHS, books, boys & plus size women clothes, yard tools, more.                                                                               |
| 109 North Ely                           | Wood             | Home furnishings, books, furniture, mens clothing                                                                                                                                          |
| 321 South Elizabeth                     | Lodge            | Ab Circles equipment, Clothes: adult & maternity, boys infant - 3T, girls infant - 12 mo, toys & baby items                                                                                |
| 122 South Main                          | ACTS Youth Group | Handmade barnwood items                                                                                                                                                                    |
| 810 South Main                          | Bennett          | 20" girls bike, girls & women's clothing, collectible toys - Batman & Star Wars, exercise bike, and more.                                                                                  |
| 107 South Main                          | Youth Center     | Tons of clothing 25 cents each. Miscellaneous.                                                                                                                                             |
| 311 North Ely                           | Barnett          | Miscellaneous.                                                                                                                                                                             |
| 410 South Mather                        | Ulrichs          | Multi family. Teen - adult clothes, Lia Sophia & costume jewelry, yard items, silk floral, and misc.                                                                                       |
| 420 East Superior                       | Backer           | My 31 bags, Longaberger, and misc.                                                                                                                                                         |
| 510 West Prospect                       | White            | Lots of new household, new clothing infant - adult, misc, lamps, sleeping bags, Alpine car audio. Open Fri.                                                                                |
| 315 West Prospect                       | Mulder           | Baby items, Miscellaneous                                                                                                                                                                  |
| 314 West Prospect                       | Elliott          | Area rug, dining table & chairs, name brand misses/junior boys & girls clothing, household & lots of misc.                                                                                 |
| 115 North Church                        | Lindloff         | Yard ornaments, antiques, assorted household items                                                                                                                                         |
| 27927 180th St.                         | Behrends         | Bike trailer, youth sporting items & shoes, kids, women & plus size clothing, household items (West Slimmer St.)                                                                           |
| 414 East Superior                       | Frerichs         | Downsizing sale. Mercury Sable wagon, tables, refrigerator, antique Singer sewing machine, household items                                                                                 |
| 219 North Adams                         | Essink           | 36 ft. wooden ladder, table saw, portable air conditioner, \$5 bag sale on girls clothing size 7-10                                                                                        |
| 214 East Elm                            | Hirsch           | Like new baby stroller, DVDs, Wii games, lots of misc. Boys, teen girls, and adult clothing. Open Wed-Sat.                                                                                 |
| 122 West Ilgenfritz                     | Sinram           | Girls clothing 8-12 incl ."Justice". Boys clothing 10-14, Air Jordan & Nike shoes, X-Box games, Kids items, misc.                                                                          |
| 414 East Superior                       | Frerichs         | Thirty-One party                                                                                                                                                                           |
| 308 East Poisal                         | Clark            | Cast iron skillets, baby strollers, boys, women, and men's clothing, miscellaneous items.                                                                                                  |
| 421 West Greene                         | Jacobsen         | Miscellaneous.                                                                                                                                                                             |
| 320 West Superior                       | Endelman         | Antiques, junior clothes, glassware, pet porter, toys                                                                                                                                      |
| 420 West Prospect                       | Wedeking         | Hot Wheels cars, trading cards, furniture, fish tank, trumpet, adult and children clothing.                                                                                                |
| 207 South Ely                           | Brooks           | Multi family sale. Lots of vintage household items, house plants, plus size womens clothing.                                                                                               |
| 303 East Ilgenfritz                     | Aissen           | Boys & girls clothes up to size 8, some baby items, toys, and household. Sound gear and firefighter prints.                                                                                |
| 16525 HWY 188                           | Stirling (rural) | North on Hwy 188 1 mile. Oak entertainment center, Terry Redlin framed prints, women/girls clothes, misc.                                                                                  |
| 28585 205th Street                      | Ragsdale (rural) | South on Hwy 188 2 miles. 2008 Amana refrigerator w/ ice. Excellent condition. Old buffet, desk, misc.                                                                                     |
| 26187 180th Street                      | Muller (rural)   | West on C-33 2 miles. Coke collectibles, paper weights, red & blue glassware, doors & windows, garden tools                                                                                |