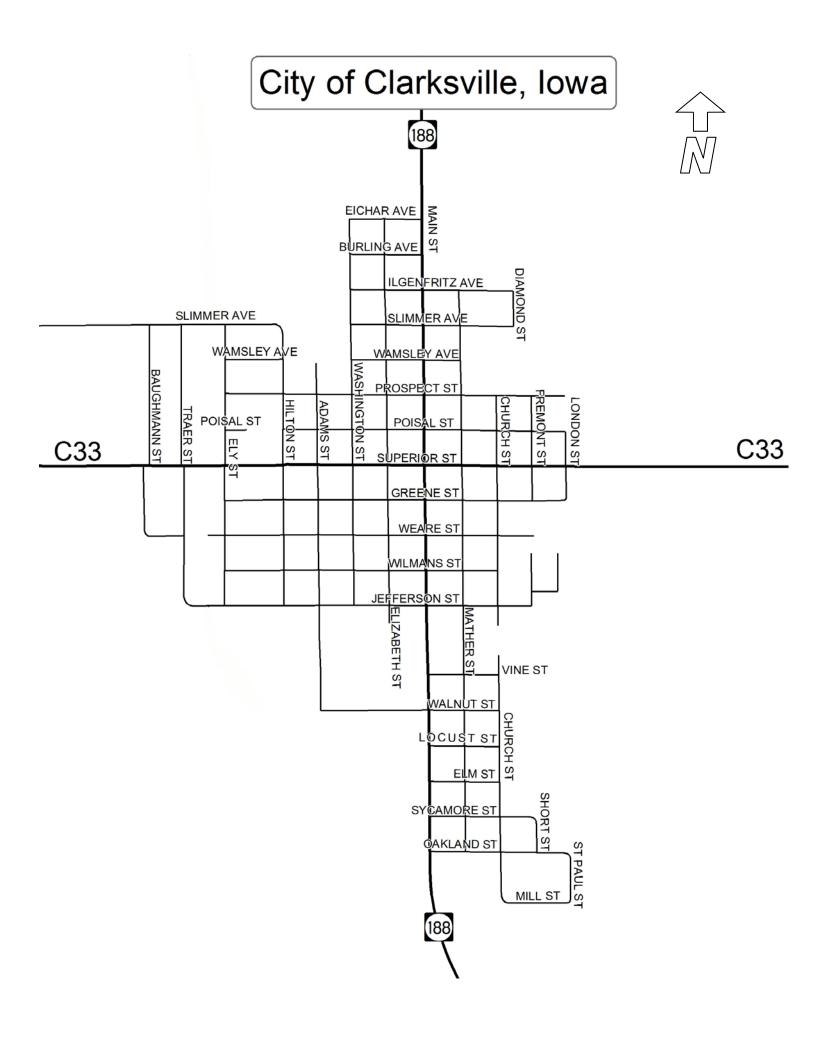

## City-Wide Garage Sales Clarksville - October 11th 8:00 A.M.

| <u>ADDRESS</u>                 | NAME      | FEATURED ITEMS                                                                                                        |
|--------------------------------|-----------|-----------------------------------------------------------------------------------------------------------------------|
| 203 South Mather               | Church    | Immanuel United Church of Christ Bake Sale 8:00 AM - 1:00 PM                                                          |
| 110 East Prospect              | Avery     | Collectibles, vintage items, furniture, household and much more. Sale starts Thursday night.                          |
| 321 South Elizabeth            | Lodge     | Boys and girls clothes, toys, kitchen table, adult & maternity clothes                                                |
| 805 South Church               | West      | 5 Family sale. Lots of everything.                                                                                    |
| 319 South Church               | Tuitjer   | Multi family sale. A good variety.                                                                                    |
| 618 North Elizabeth            | Dilly     | Pink Zebra home fragrance, girls clothes newborn to 5T, misc. household items                                         |
| 114 South Adams                | Doty      | Name brand teen boys & girls as well as adult clothes, household items, and misc.                                     |
| 219 North Adams                | Essink    | Portable air conditioner, typewriter, boxing bag & gloves, 2 guitars, girls clothes size 10-12                        |
| 214 East Elm                   | Hirsch    | Like new baby stroller, antique oak sewing rocker, clothing, DVDs, more. Wed & Thurs 9-6, Fri 7:30-1:30, & Sat.       |
| 519 North Washington           | Hardy     | Coca Cola items, lots of misc.                                                                                        |
| 116 North London               | Voss      | Small pumpkins & crazy gourds, lots of household, winter coats & clothes, books, microwave, & Christmas items         |
| 423 West Weare                 | Petersen  | Girls to adult clothing, bed, home décor, kitchen items                                                               |
| 121 East Ilgenfritz            | Berger    | Winter coats, bedspreads, comforters, sofa & chair, coffee & end tables, curtains, Harley bike parts, misc.           |
| 1000 South Main                | Bohr      | 0-2T boys and girls clothing, household items, baby equipment, old windows                                            |
| 314 West Greene                | Renning   | Flower pots, lawn ornaments, landscaping brick, furniture, misc.                                                      |
| 510 West Prospect              | White     | Lots of new items, household, adult Halloween costumes, amp & subwoofer, riding mower, books. Open Fri PM too.        |
| 400 South Fremont (# 1 office) | Nordman   | Women's and kids clothing, adult coats and leather jackets, shoes & purses, baby stroller, new jewelry & misc.        |
| 410 South Mather               | Ulrichs   | Huge sale. Initials, Inc. items, lots of jewelry, girls clothing NB - 3T, and more. Open Thursday, Friday, Saturday   |
| 320 West Greene                | Wedeking  | Girls clothes 3mo-14/16, little girls shoes, women's clothes 14-22, men's clothes m - xl, toys, kitchen items & misc. |
| 408 East Greene                | Freerks   | Lots of misc. No kids items.                                                                                          |
| 603 North Elizabeth            | Harken    | Mens, womens, and baby clothes, shoes, home décor, die cast cars, beanie babies, and much more.                       |
| 120 South Mather               | Strauser  | Lots of misc. Kids clothes and toys, household items                                                                  |
| 215 West Greene                | Herrmann  | Adult and teen clothing, toddler boys clothing, toys, misc.                                                           |
| 421 West Greene                | Jacobsen  | Variety of items                                                                                                      |
| 533 West Greene                | Kielman   | Kitchen chairs, mens, womens, and boys clothing, household décor, and much more.                                      |
| 218 East Walnut                | Fobian    | 30 gallon aquarium, cash register, Halloween items, 4 kitchen chairs on rollers & much more. Fri. 9 - 5 & Sat. 8 - 3  |
| 309 South Ely                  | Niehaus   | Baby clothes, car parts, tools, handmade rugs, lots of household misc. Open Friday & Saturday.                        |
| 221 West Slimmer               | Hardy     | Adult & girls, and boys clothes, lots of toys and misc.                                                               |
| 527 West Greene                | Duell     | Purses, books, boys clothes newborn to 2/3T & girls newborn and 3 months. Kids items & more.                          |
| 18782 Hwy 188 (South)          | Leerhoff  | Bake sale, craft items, and garage sale including a sofa. Benefit for Barnett Bunch Relay For Life Team.              |
| 26187 180th (C33 West)         | Muller    | Metal shelves, planter wheel benches, Christmas décor, Japanese kids tea sets/dishes, NIB cars & pickups              |
| 28474 160th St. (North)        | Frerichs  | 4 yr old side-by-side fridg, 5 yr old range w/convection, dishwasher, microwave, infant - 12mo clothes, toys, misc.   |
| 14406 Union Ave. (NE)          | Schmidt   | Brand name boys clothes 6 - 14/16, Thirty-One bags, household items, kids chairs                                      |
| 29983 Superior Rd (C33 East)   | Uhlenhopp | Antiques, 40 bicycles and tricycles, tin flowers                                                                      |